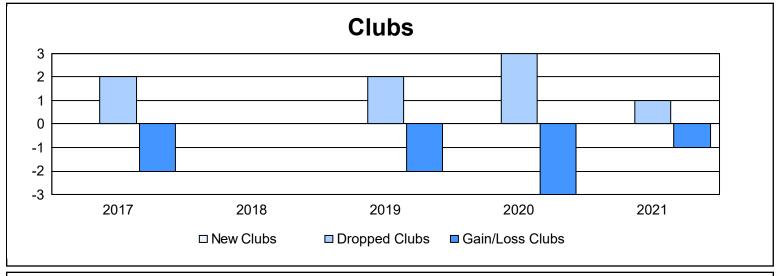

District 202 L As of June 2021 Cumulative

| Year      | New<br>Clubs | Dropped<br>Clubs | Gain/<br>Loss<br>Clubs | New<br>Members | Charter<br>Members | Reinstate<br>Members | Transfer<br>Members | Total<br>Member<br>Added | Total<br>Members<br>Dropped | Gain/<br>Loss<br>Members |
|-----------|--------------|------------------|------------------------|----------------|--------------------|----------------------|---------------------|--------------------------|-----------------------------|--------------------------|
| 2016-2017 | 0            | 2                | -2                     | 145            | 4                  | 6                    | 21                  | 176                      | 213                         | -37                      |
| 2017-2018 | 0            | 0                | 0                      | 145            | 5                  | 3                    | 24                  | 177                      | 202                         | -25                      |
| 2018-2019 | 0            | 2                | -2                     | 114            | 3                  | 6                    | 14                  | 137                      | 241                         | -104                     |
| 2019-2020 | 0            | 3                | -3                     | 102            | 2                  | 5                    | 20                  | 129                      | 218                         | -89                      |
| 2020-2021 | 0            | 1                | -1                     | 126            | 1                  | 4                    | 21                  | 152                      | 162                         | -10                      |
| Average   | 0            | 2                | -2                     | 126            | 3                  | 5                    | 20                  | 154                      | 207                         | -53                      |